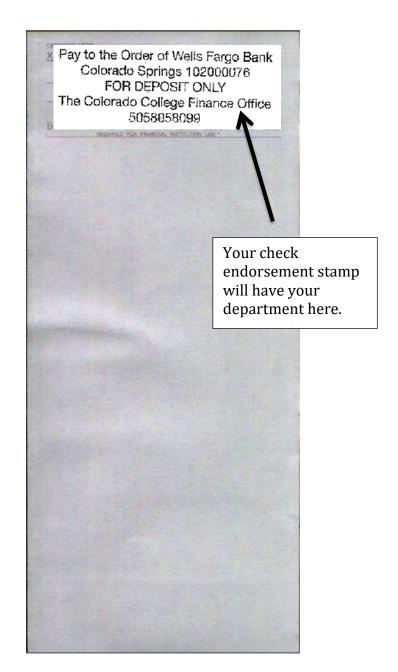

## **Deposit Bag Information**

The Cashier's Office accepts Departmental Deposits. It is important to note the following:

- All checks and cash **MUST** be presented in a sealed bag with a deposit slip.
  - \*Please note that all checks <u>must be</u> endorsed using the endorsement stamp your department has before sealing them in a bag.\*
- An information sheet (example provided below) is required to be attached to each bag.
  Please be sure you include your contact information, and FOAP information so that our
  office can receipt the Money to the proper account Fund, Organization, and Account. All
  three items (Fund, Account, and Organization) are required when turning in a deposit
  bag.
  - You may list as many FOAPS as needed. Please breakdown the amounts needed for each FOAP listed.
- Deposits are accepted during our regular office hours of 8:30am 5pm. Any deposits made before 8:30am and after 5pm should be placed in the drop box located on the first floor of the Spencer Center. The drop box is on the corner wall outside of rm #116 (Look for the metal handle and sign).
- Please allow 2-3 business days for deposits to post.
- If you require additional supplies, please visit the Cashier's office in the Spencer Center Rm #116.