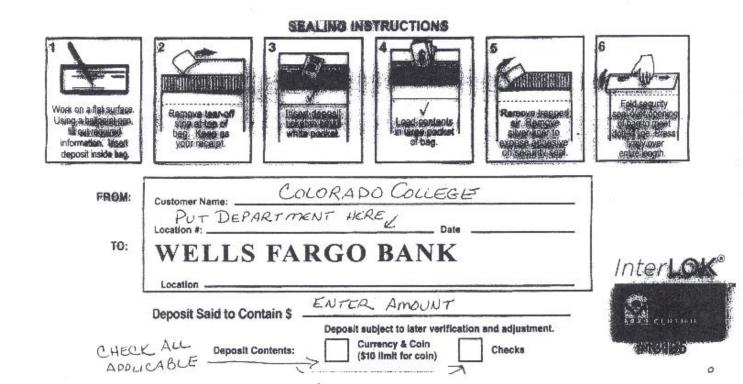

## **Deposit Bag Example:**

## **Front of Bag**

- 6. On the front of the bag:
  - a. **Customer name** The customer name is Colorado College
  - b. **Location #** The location number would be your department
  - c. **Date-** The date is required please enter the current date
  - d. Wells Fargo Bank- Please leave this field blank.
  - e. **Total Amount Enclosed** Please enter the total amount inside the bag (Please total cash and checks together). Please be sure to check the 'deposit said to contain" box to indicate contents of bag.

# \*Examples provided below

- 7. Place the CC deposit form on the outside of the bag. This form should contain all the pertinent information needed for the Cashier's office to receipt your money accurately to the banner system.
- 8. **IMPORTANT:** If you are using an account number beginning with a "7", these numbers must be approved **before** dropping your deposit off by our accounting team. Please contact Brian Cortez, Karen Tassey, and/or Susan Brickell for approval.