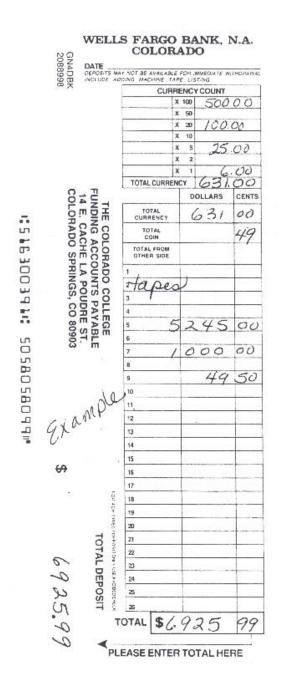

## **Deposit Slip Example:**

(719) 389-6693

14 E. Cache La Poudre St. Colorado Springs, CO 80903

## **Deposit Bag Instructions**

- 1. Count Cash- Total Slip Attached (If you have Calculator Tape)
- 2. Count and Endorse Checks- Total Slip Attached (If you have calculator tape)
- 3. Fill out Deposit slip with amounts of currency and check totals (Example below)
- 4. The white bank deposit slip goes in the small slot on the deposit bag. The yellow slip is for your records.
- 5. Place the endorsed checks and cash in the larger slot of the deposit bag.

## **Front of Bag**

- 6. On the front of the bag:
  - a. **Customer name** The customer name is Colorado College
  - b. **Location #** The location number would be your department
  - c. **Date-** The date is required please enter the current date
  - d. Wells Fargo Bank- Please leave this field blank.
  - e. **Total Amount Enclosed** Please enter the total amount inside the bag (Please total cash and checks together). Please be sure to check the 'deposit said to contain" box to indicate contents of bag.