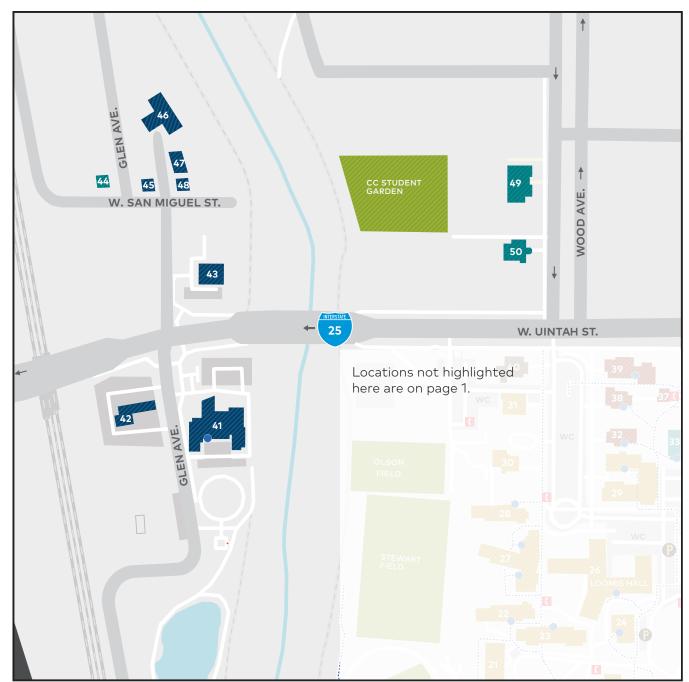

# **FACILITIES & BUILDING SERVICES**

Creekside Facility (46) - Library Services; The Print Shop
Facilities Grounds Shop (43) - 230 W. Uintah St.
Facilities Mechanical Services Office (48) - 232 W. San Miguel St.
Facilities Support Services (45) - 240 W. San Miguel St.
Facilities Warehouse (47) - 228 W. San Miguel St.
Sodexo Custodial Services (111) - 818 N. Weber St.
Transportation Shop (42) - 1144 N. Glen Ave.
Van Briggle Building (41) - Facilities Services administration;
Maintenance shops

# **ACADEMIC & ADMINISTRATIVE BUILDINGS**

<u>Stewart House (46)</u> - 1228 Wood Ave. Undesignated college property (44, 50)

# **CAMPUS GREENSPACE & SPORTS FIELDS**

CC Student Garden