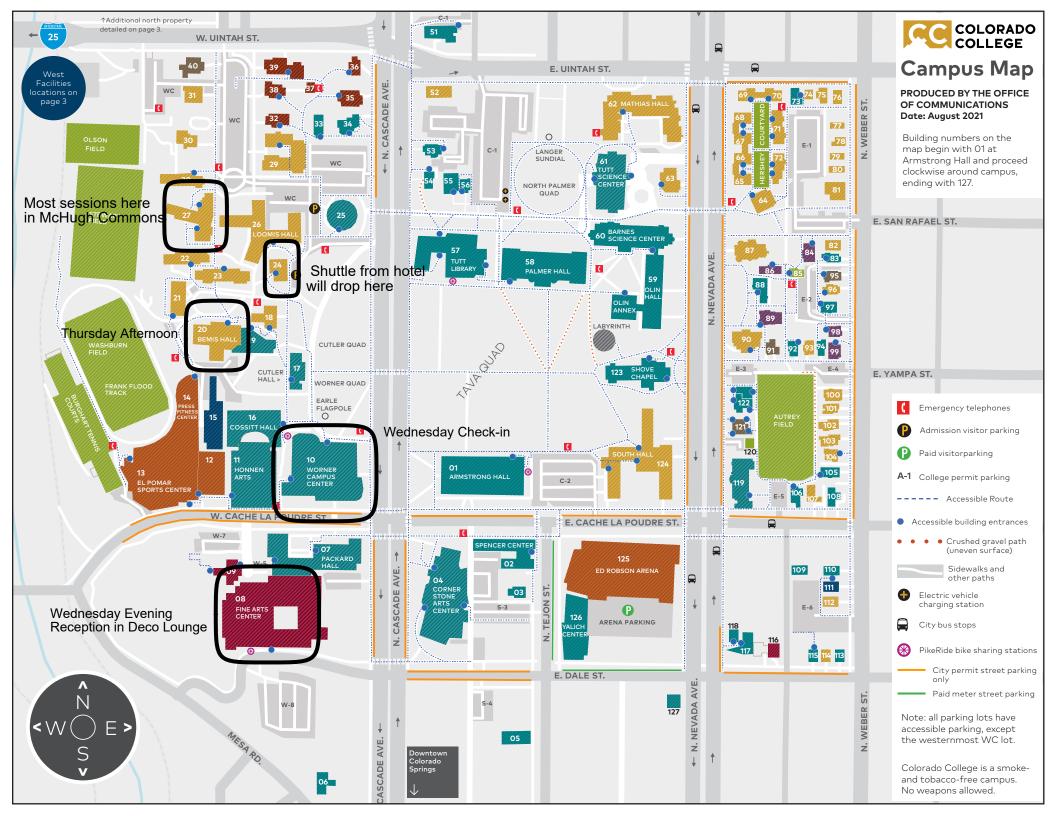

#### **ACADEMIC & ADMINISTRATIVE BUILDINGS**

730 N. Nevada Ave. (127) - Special Senior Status (SSS) Faculty Offices **91.5 KRCC (05\*)** - 720 N. Tejon St.

Annual Giving and DIALogue Center (106) - 218 E. Cache La Poudre St. Armstrong Hall (01) - Armstrong Great Hall; Kathryn Mohrman Theatre; Max Kade Theatre: **Departments:** Chinese, German, Italian, Japanese and Russian Studies: English: French: Philosophy: Religion: Spanish and Portuguese Offices: Provost: Vice Provost: Dean of the Faculty: Dean of Students; Accessibility Resources; Center for Global Education & Field Study; Information Technology; Registrar; Student Life; Summer Session **Art Studios, Workshop, & Classrooms:** 

Temporary spaces: (113) - 802 N. Weber St.; (117) - 801 N. Nevada Ave.; (118) - 805 N. Nevada Ave.

Honnen Arts (temporary): (11) - 30 W. Cache La Poudre St.

Otis A. & Margaret T. Barnes Science Center (60) - Phipps Observatory; **Departments:** Anthropology; Chemistry & Biochemistry; Physics

Campus Safety (73) - CSPD Resource Officer

Cheryl Schlessman Bennett Children's Center (119) - 909 N. Nevada Ave. Collaborative for Community Engagement (92) - 1008 N. Weber St.

Collins House (03) - Information Technology

Competitive Communications House (110) - 822 N. Weber Ave. Edith Kinney Gaylord Cornerstone Arts Center (04) - Richard F.

Celeste Theatre; Cornerstone Screening Room; Schlessman Main Space; Departments: Film & Media Studies; Theatre & Dance

Cossitt Hall (16) - Cossitt Amphitheatre; Faculty Commons; Women's Soccer Facility; **Departments:** Comparative Literature & Classics; Theatre & Dance

Creativity & Innovation at CC (108) - 232 E. Cache La Poudre St. Cutler Hall (17) - Admission

Cutler Publications (83) - 1028 N. Weber St.

**Dern House (54)** - Hulbert Center for Southwest Studies

Gill House (56) - Department: Education

Interdisciplinary (ID) House (53) - Departments: Asian Studies; Feminist and Gender Studies; Race, Ethnicity, & Migration Studies

Journalism Institute at CC (05\*) - 720 N. Tejon St.

Mierow House (55) - Department: Education

Morreale Carriage House (33) - Career Center

Morreale House (34) - Career Center, 1130 N. Cascade Ave.

Olin Hall/Olin Annex ("Fishbowl") (59) Departments: Molecular Biology; Organismal Biology & Ecology

Ahlberg Outdoor Education Center & Annex ("Gear House") (122) -931 N. Nevada Ave.

Sperry S. and Ella Graber Packard Hall of Music and Art (07) - Seav Library of Music; **Departments:** Art; Music

Palmer Hall (58) - Esports Lab; Gates Common Room Departments: Economics & Business; Geology; History; Political Science; Sociology Piano Tuning & Repair Shop (109) - 820 N. Weber St.

**Shove Memorial Chapel (123)** - The Labyrinth; Sacred Grounds;

Offices: Chaplains' Office; Religious & Spiritual Life

William I. Spencer Center (02) - Barbara Yalich Boardroom; Offices: President; Advancement; Communications; Finance & Administration; Financial Aid & Student Employment; Human Resources; Information Technology; Payroll; Purchasing; Student Accounts

Spiritual Life House (115) - 222 E. Dale St.

Stewart House (49) - 1228 Wood Ave.

Student Opportunities & Advising Hub (97) - 1014 N. Weber St. Sustainability (94) - 1004 N. Weber St.

Taylor Hall (19) - Press at Colorado College; Taylor Theatre; Student Theatre Workshop

Tutt Alumni House (51) - Alumni & Family Relations; 1205 N. Cascade Ave. Charles L. Tutt Library (57) - Inasmuch Foundation Summit Reading Room, Julie Penrose Reading Room, "Open" Terraces; Susie B's Café; Tiefenthaler Study Lounge; Timothy Fuller Event Space; Offices: Academic Programs: Common Read Program, First Year Programs, Independently Designed Major: Colket Center for Academic Excellence: Cultural & Linguistic Diversity Education Specialist, Quantitative Reasoning Center (QRC), Sophomore Jump, Thesis Writing Specialist, and Ruth Barton Writing Center; Crown Faculty Center; Information Technology: Class of 1967 Tech Sandbox, Helen & Arthur E. Johnson GIS Lab, ITS: Solutions Center, and Ryan Data Viz Lab; Library Services: Circulation & Reserves, College Archives & Special Collections, Interlibrary Loan, Librarian Offices, and Research Desk

Russell T. Tutt Science Center (61) - Tutt Science Lecture Hall; **Departments:** Environmental Program; Geology; Mathematics &

Computer Science: Psychology

Woman's Club House (06) - Advancement: Volunteer Leadership. Lloyd E. Worner Campus Center (10) - Arts & Crafts Studios; Benjamin's Cafe; Colorado Coffee; Gaylord Hall; Rastall Café; WES Room; Offices: The Butler Center; Campus Activities; Campus Safety & Parking; CC Student Government Association: Information Desk: Native American Elder-In-

Mike & Barbara Yalich Student Services Center (126) - CC Bookstore; College Mail; Offices: Health & Well-being: Student Health Center; Counseling Center & Psychological Services; Sexual Assault Response & Prevention Coordinator: Wellness Resource Center

Undesignated College Property: (25) 1106 N. Cascade Ave.; (88) 1023 N. Nevada St.; (105) 912 N. Weber St.

#### **FINE ARTS CENTER**

Bemis School of Art (09) - 818 Pelham Place

Colorado Springs Fine Arts Center at Colorado College (08) - FAC Museum; FAC Theatre; Deco Lounge; Museum Shop; Taste restaurant Fine Arts Center Communications (116) - 214 E. Dale St.

# **ATHLETICS & SPORTS FACILITIES**

**Adam F. Press Fitness Center (14)** 

El Pomar Sports Center (13) - Auxiliary Gym; Jerry Carle Varsity Strength & Conditioning; J. Juan Reid Arena; Ritt Kellogg Climbing Gym; Squash & Racquetball Courts; Thomas Athletics Administration Complex:

**Departments:** Human Biology & Kinesiology; **Offices:** Athletics Ed Robson Arena (125) - Art Studio; Centura Sports Medicine Center; Chapman Community Plaza (multipurpose meeting room & classroom): Rollins-Edmonds Plaza: Tigers Team Store: Offices: Hockey Coaches: Arena Staff: Ticket Offices

Schlessman Natatorium (Pool) (12)

#### STUDENT RESIDENCE HALLS & HOUSES

**Antero Apartments (23)** 

artnur mouse (03)

Bemis Hall (20) - Bemis Great Hall; Offices: Housing & Conferences; Student Insurance; Student Life

**Breton Hall (52)** 

Chiles House (66) - 1115-BC N. Nevada Ave.

Clarke House (69) - 209-AB E. Uintah St.

**Edith Gaylord House (29)** 

El Diente Apartments (28)

Ellingwood House (70) - 209-CD E. Uintah St. Fleming House (68) - 1115-F N. Nevada Ave. Goodacre House (67) - 1115-DE N. Nevada Ave. Heckman House (71) - 1111-ABCD N. Nevada Ave. Hybl Community Center (64) - 1107 N. Nevada Ave.

John Lord Knight Apartments (27) - Jerome P. McHugh Commons & Alumni Plaza: Preserve Cafe

Loomis Hall (26)

Mathias Hall (62) - Local Goods

McGregor Hall (21)

Montgomery Hall (24)

Roberts House (72) - 1109-ABC N. Nevada Ave.

Salazar House (65) - 1115-A N. Nevada Ave.

Senior Cottages (75, 76, 79, 80, 82, 101, 102, 104, 114)

Student Housing (30, 31, 74, 77, 78, 81,100, 103, 107, 112)

South Hall (124) - South Hall Commons

Synergy House 1018 (96) - 1018 N. Weber St.

Synergy House 1006 (93) - 1006 N. Weber St.

Ticknor Hall (18) - Offices: Food Service/ Bon Appetit

### **STUDENT LANGUAGE HOUSES**

Elbert House (39) - West Wing: Italian; East Wing (ELF):

Japanese & Chinese

Haskell House (36) - French

Max Kade House (38) - German

Mullett House (32) - Russian

Leonard Sutton Study Center (37) - part of Max Kade House

Windom House (35) - Spanish

#### **SORORITY & FRATERNITY HOUSES**

**Delta Gamma Sorority (86)** 

Kappa Alpha Theta Sorority (89)

Kappa Sigma Fraternity (99)

Phi Gamma Delta Fraternity (98)

Sigma Chi Fraternity (84)

# **FACULTY & STAFF CAMPUS HOUSING**

Bates House (121) - 921 N. Nevada Ave; visiting faculty housing Residence Life Coordinator (95)

Sr. Vice President & Chief of Staff Residence (91) Visiting Faculty Housing (40)

#### **FACILITIES & BUILDING SERVICES**

Williams Central Plant (15)

Sodexo Custodial Services (111) - 818 N. Weber St.

# **CAMPUS GREENSPACE & SPORTS FIELDS**

Autrey Field Support Facility (115) - 915 N. Nevada Ave. Student Greenhouse (81)

Quads: Cutler, North Palmer, Tava, and Worner

Donald E. Autrey Field

Hershey Courtyard

Olson Field

Stewart Field

**Burghart Tennis Courts** 

Washburn Field & Frank Flood Track

PRODUCED BY THE OFFICE OF COMMUNICATIONS Date: August 2021