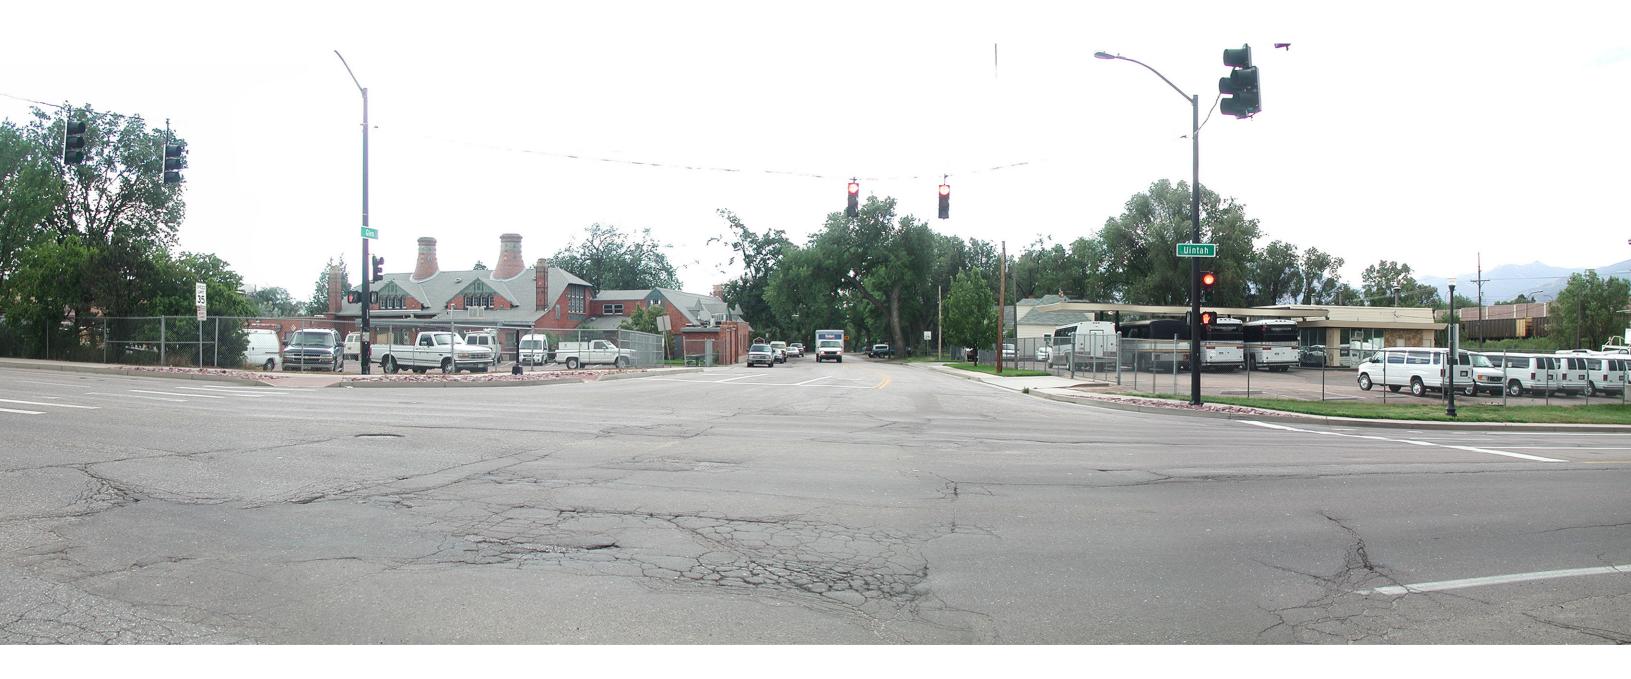

# UINTAH ST & GLEN AVE INTERSECTION - LOOKING SOUTH

#### SITE & BUILDING IMPROVEMENTS EXISTING CONDITIONS