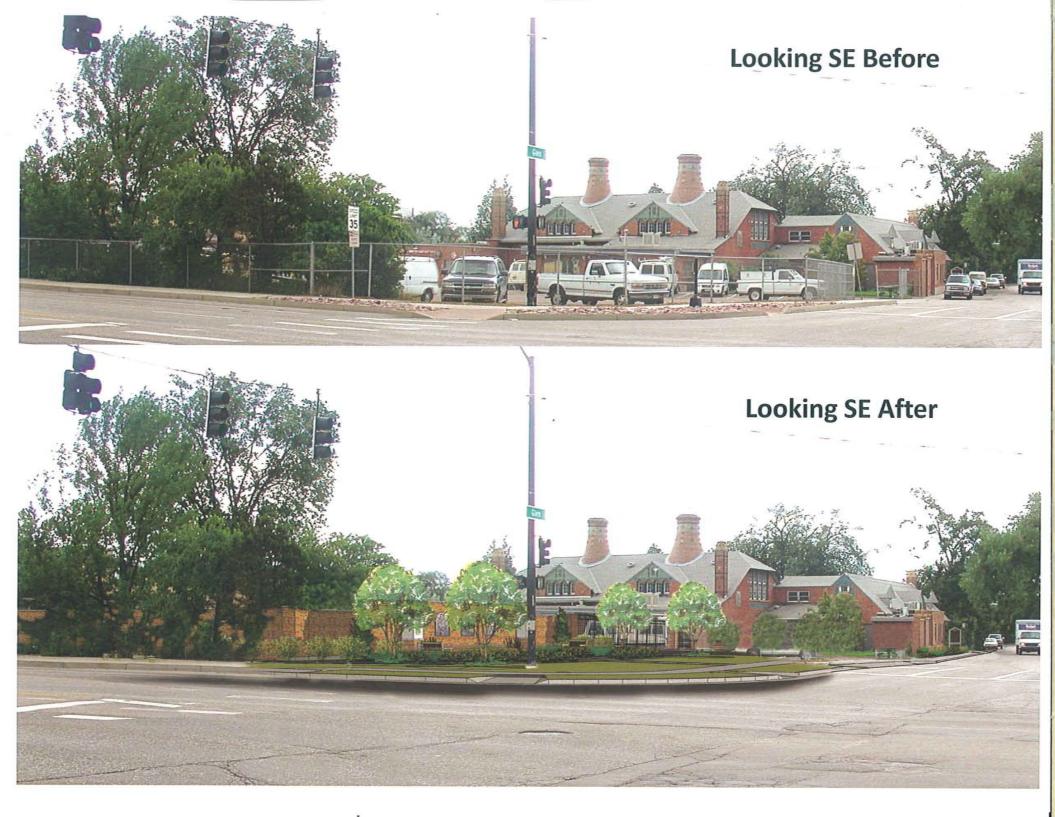

## GLEN AVE VIEW - LOOKING EAST

#### SITE & BUILDING IMPROVEMENTS EXISTING CONDITIONS

#### SITE & BUILDING IMPROVEMENTS PROPOSED SCHEME A