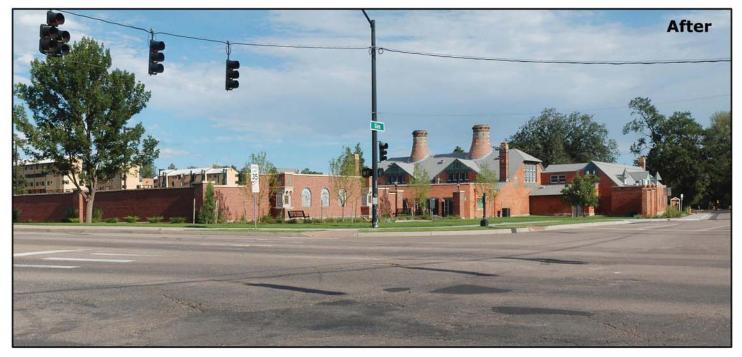

# UINTAH ST & GLEN AVE INTERSECTION - LOOKING SOUTH

#### SITE & BUILDING IMPROVEMENTS EXISTING CONDITIONS