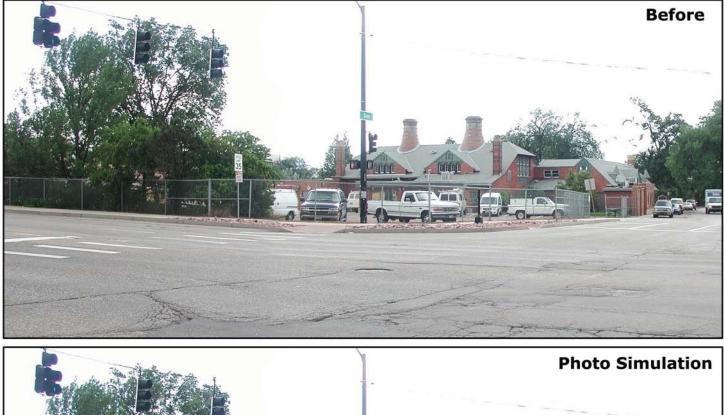

# UINTAH ST & GLEN AVE INTERSECTION - LOOKING SOUTH

#### SITE & BUILDING IMPROVEMENTS EXISTING CONDITIONS