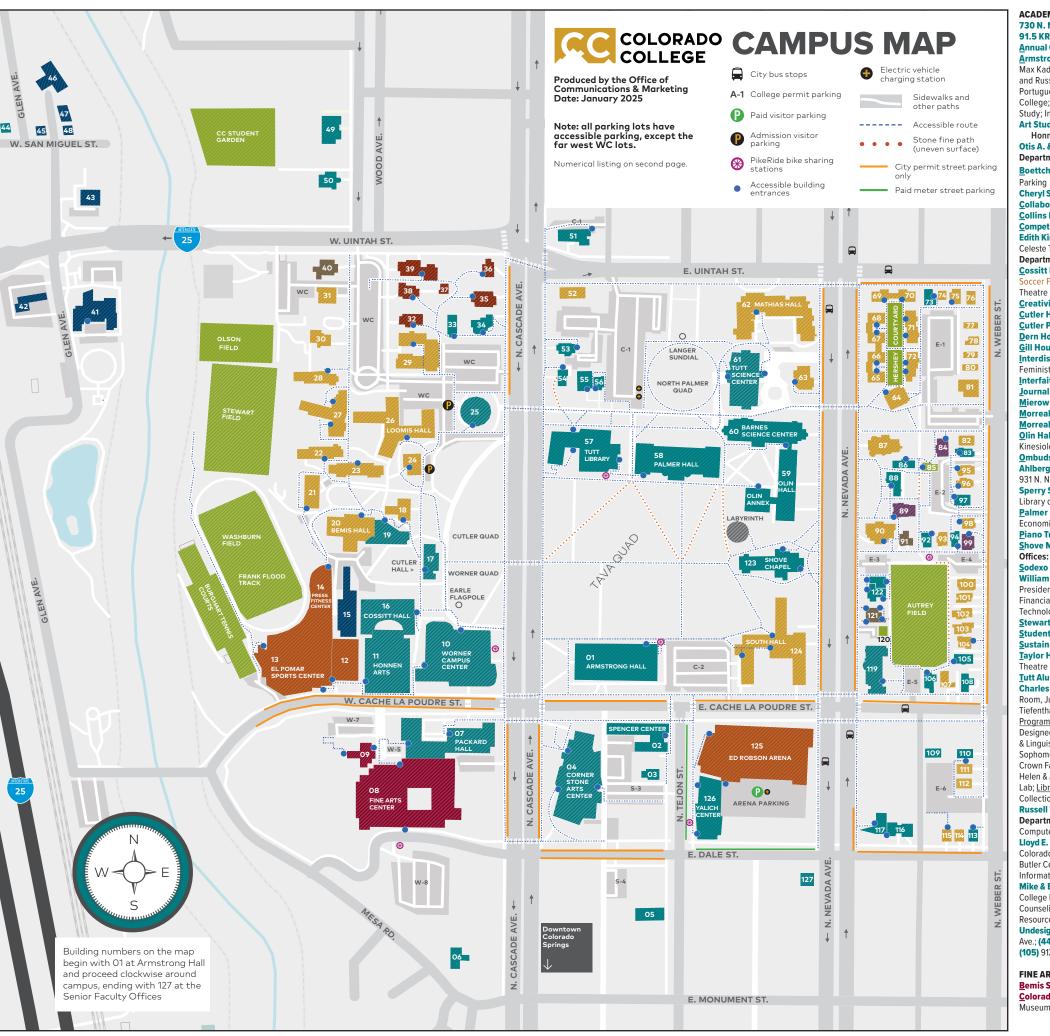

### **ACADEMIC & ADMINISTRATIVE BUILDINGS**

**730 N. Nevada Ave. (127)** - Special Senior Status (SSS) Faculty Offices **91.5 KRCC (05\*)** - 720 N. Teion St.

Annual Giving and DIALogue Center (106) - 218 E. Cache La Poudre St. Armstrong Hall (01) - Armstrong Great Hall; Kathryn Mohrman Theatre; Max Kade Theatre; Departments: Chinese, German, Italian, Japanese and Russian Studies; English; French; Philosophy; Religion; Spanish and Portuguese Offices: Dean of the Faculty; Dean of Students; Dean of the College; Accessibility Resources; Center for Global Education & Field Study; Information Technology; Registrar; Student Life; Summer Session Art Studies. Workshop. & Classrooms:

Honnen Arts: (11) - 30 W. Cache La Poudre St.

Otis A. & Margaret T. Barnes Science Center (60) - Phipps Observatory;
Departments: Anthropology; Chemistry & Biochemistry; Physics

Boettcher Center (25) - 1106 N. Cascade Ave. Offices: Campus Safety,

Cheryl Schlessman Bennett Children's Center (119) - 909 N. Nevada Ave.
Collaborative for Community Engagement (92) - 1008 N. Weber St.
Collins House (03) - Information Technology

Collins House (03) - Information Technology
Competitive Communications House (110) - 822 N. Weber Ave.
Edith Kinney Gaylord Cornerstone Arts Center (04) - Richard F.

Celeste Theatre; Cornerstone Screening Room; Schlessman Main Space;

Departments: Film & Media Studies; Theatre & Dance

Cossitt Hall (16) - Cossitt Amphitheatre; Faculty Commons; Women's Soccer Facility; Departments: Comparative Literature & Classics; Theatre & Dance

<u>Creativity & Innovation at CC (108)</u> - 232 E. Cache La Poudre St. <u>Cutler Hall (17)</u> - Admission

Cutler Publications (83) - 1028 N. Weber St.

Dern House (54) - Hulbert Center for Southwest Studies

<u>Gill House</u> (56) - Department: Education <u>Interdisciplinary</u> (ID) House (53) - Departments: Asian Studies;

Feminist and Gender Studies; Race, Ethnicity, & Migration Studies **Interfaith House (86)** - 1025 N. Nevada Ave.

<u>Journalism Institute at CC (05\*)</u> - 720 N. Tejon St. <u>Mierow House (55)</u> - Department: Education

Morreale Carriage House (33) - Career Center

Morreale House (34) - Career Center, 1130 N. Cascade Ave.

Olin Hall/Olin Annex ("Fishbowl") (59) - Departments: Human Biology & Kinesiology; Molecular Biology; Organismal Biology & Ecology

Ombuds Office (116) - 210 E. Dale St., Suite 100

Ahlberg Outdoor Education Center & Annex ("Gear House") (122) - 931 N. Nevada Ave.

Sperry S. and Ella Graber Packard Hall of Music and Art (07) - Seay Library of Music; Departments: Art; Music

Palmer Hall (58) - Esports Lab; Gates Common Room Departments: Economics & Business; Geology; History; Political Science; Sociology Piano Tuning & Repair Shop (109) - 820 N. Weber St.

Shove Memorial Chapel (123) - The Labyrinth; Sacred Grounds;

Offices: Chaplains' Office; Religious & Spiritual Life

**Sodexo (113)** - 802 N. Weber St.

William I. Spencer Center (02) - Barbara Yalich Boardroom; Offices: President; Advancement; Communications; Finance & Administration; Financial Aid & Student Employment; Human Resources; Information Technology; Payroll; Purchasing; Student Accounts

Stewart House (49) - 1228 Wood Ave.

Student Opportunities & Advising Hub (97) - 1014 N. Weber St. Sustainability (94) - 1004 N. Weber St.

Taylor Hall (19) - Press at Colorado College; Taylor Theatre; Student Theatre Workshop

<u>Tutt Alumni House (51)</u> - Alumni & Family Relations; 1205 N. Cascade Ave. Charles L. <u>Tutt Library (57)</u> - Inasmuch Foundation Summit Reading Room, Julie Penrose Reading Room, "Open" Terraces; Susie B's Café; Tiefenthaler Study Lounge; Timothy Fuller Event Space; <u>Offices: Academic Programs:</u> Common Read Program, First Year Programs, Independently Designed Major; <u>Colket Center for Academic Excellence</u>: Office of Culturally

Designed Major; Colket Center for Academic Excellence: Office of Culturally & Linguistically Diverse Education, Quantitative Reasoning Center (QRC), Sophomore Jump, Thesis Writing Specialist, and Ruth Barton Writing Center; Crown Faculty Center; Information Technology: Class of 1967 Tech Sandbox, Helen & Arthur E. Johnson GIS Lab, ITS: Solutions Center, and Ryan Data Viz Lab; Library Services: Circulation & Reserves, College Archives & Special Collections, Interlibrary Loan, Librarian Offices, and Research Desk

Russell T. <u>Tutt Science Center (61)</u> - Tutt Science Lecture Hall; Departments: Environmental Program; Geology; Mathematics & Computer Science; Psychology

Lloyd E. Worner Campus Center (10) - Arts & Crafts Studios; Benjamin's Cafe; Colorado Coffee; Gaylord Hall; Rastall Café; WES Room; Offices: The Butler Center; Campus Activities; CC Student Government Association; Information Desk; Native American Elder-In-Residence

Mike & Barbara Yalich Student Services Center (126) - CC Bookstore; College Mail; Offices: Health & Well-being: Student Health Center; Counseling Center & Psychological Services; Campus Advocate; Wellness Resource Center

Undesignated College Property: (06) 20 Mesa Rd.; (25) 1106 N. Cascade Ave.; (44) 1308 Glen Ave.; (88) 1023 N. Nevada St.; (91) 1005 N. Nevada Ave. (105) 912 N. Weber St.; (50) 1210 Wood Ave.

## FINE ARTS CENTER

Bemis School of Art (09) – 818 Pelham Place

Colorado Springs Fine Arts Center at Colorado College (08) - FAC Museum; FAC Theatre; Deco Lounge; Museum Shop; Taste restaurant

## **ATHLETICS & SPORTS FACILITIES**

Adam F. Press Fitness Center (14)

& Promar Sports Center (13) - Auxiliary Gym; Jerry Carle Varsity Strength & Conditioning; J. Juan Reid Arena; Ritt Kellogg Climbing Gym; Squash &

Racquetball Courts; Thomas Athletics Administration Complex; **Departments:** Human Biology & Kinesiology; **Offices:** Athletics

Ed Robson Arena (125) - Art Studio; Centura Sports Medicine Center; Chapman Community Plaza (multipurpose meeting room & classroom); Rollins-Edmonds Plaza; Tigers Team Store; Offices: Hockey Coaches; Arena Staff; Ticket Offices

Schlessman Natatorium (Pool) (12)

#### STUDENT RESIDENCE HALLS & HOUSES

Antero Apartments (23)

Arthur House (63)

Bemis Hall (20) - Bemis Great Hall; Offices: Housing & Conferences;

Student Insurance; Student Life

Blanca Apartments (22)

Breton Hall (52)

Chiles House (66) - 1115-BC N. Nevada Ave.

Clarke House (69) - 209-AB E. Uintah St.

Edith Gaylord House (29)

Ellingwood House (70) - 209-CD E. Uintah St. Fleming House (68) - 1115-F N. Nevada Ave.

Goodacre House (67) - 1115-DE N. Nevada Ave. Hamlin House (30) - 1148 N. Cascade Ave.

Heckman House (71) - 1111-ABCD N. Nevada Ave.
Hybl Community Center (64) - 1107 N. Nevada Ave.

Jackson House (87)

John Lord Knight Apartments (27) - Jerome P. McHugh Commons

& Alumni Plaza; Preserve Cafe
Lennox House (90)
Loomis Hall (26)

Mathias Hall (62) - Local Goods

McGregor Hall (21)
Montgomery Hall (24)

Roberts House (72) - 1109-ABC N. Nevada Ave.

Salazar House (65) - 1115-A N. Nevada Ave.

Senior Cottages (75, 76, 79, 80, 82, 101, 102, 104) Student Housing (31, 74, 77, 78, 81, 93, 95, 96, 98, 100, 103, 107,

111, 112, 114, 115)

South Hall (124) - South Hall Commons Ticknor Hall (18) - Offices: Food Service/ Bon Appetit

STUDENT LANGUAGE HOUSES

Elbert House (39) - West Wing: Italian; East Wing (ELF):

Japanese & Chinese

Haskell House (36) - French

Max Kade House (38) - German Mullett House (32) - Russian

**Leonard Sutton Study Center (37)** - part of Max Kade House **Windom House (35)** - Spanish

<u> M</u>ındom House (35) - Spanisr

## SORORITY & FRATERNITY HOUSES

Kappa Alpha Theta Sorority (89) Kappa Sigma Fraternity (99) Sigma Chi Fraternity (84)

## **FACULTY & STAFF CAMPUS HOUSING**

Bates House (121) - 921 N. Nevada Ave.; visiting faculty housing Visiting Faculty Housing (40)

## **FACILITIES & BUILDING SERVICES**

Williams <u>C</u>entral Plant (15)

**Creekside Facility (46)** - Library Services

Facilities Grounds Shop (43) - 230 W. Uintah St.

Facilities Mechanical Services Office (48) - 232 W. San Miguel St.

**Eacilities Support Services (45)** - 240 W. San Miguel St. **Eacilities Warehouse (47)** - 228 W. San Miguel St.

<u>Facilities Warehouse (47)</u> - 228 W. San Miguel St. <u>Transportation Shop (42)</u> - 1144 N. Glen Ave.

<u>V</u>an Briggle Building (41) - Facilities Services administration; Maintenance shops

## CAMPUS GREENSPACE & SPORTS FIELDS

<u>Autrey Field Support Facility (120)</u> - 915 N. Nevada Ave. Student <u>Greenhouse</u> (85)

**Quads:** Cutler, North Palmer, Tava, and Worner Donald E. <u>Autrey Field</u>

CC Student Garden - Stewart House

Hershey Courtyard Olson Field

ewart Field

Burghart <u>T</u>ennis Courts Washburn Field & Frank Flood

Washburn Field & Frank Flood Track

\*(05) As part of the Southern Colorado Public Media Center (only the offices listed are college affiliated)

# **BUILDING LISTING, NUMERICAL ORDER**

- 01 Armstrong Hall
- **02 Spencer Center**
- **03 Collins House (ITS)**
- **04 Cornerstone Arts Center**
- **05 KRCC/Journalism Institute at CC**
- **06 Woman's Club** (Advancement: Volunteer Leadership)
- 07 Packard Hall
- **08 Fine Arts Center**
- 09 Bemis School of Art
- **10 Worner Campus Center**
- **11 Honnen Arts** (temporary as of 9/21)
- 12 Schlessman Natatorium (Pool)
- 13 El Pomar Sports Center
- 14 Adam Press Fitness Center
- **15 Williams Central Plant**
- **16 Cossitt Hall**
- 17 Cutler Hall (Admission)
- 18 Ticknor Hall
- 19 Taylor Hall
- 20 Bemis Hall
- 21 McGregor Hall
- 22 Blanca Apartments
- \_\_\_\_\_
- 23 Antero Apartments
- 24 Montgomery Hall
- 25 Boettcher Center (Student Health in Yalich Center as of 9/21)
- **26 Loomis Hall**
- 27 John Lord Knight (JLK) Apartments
- **28 El Diente Apartments**
- 29 Edith Gaylord House
- **30 Hamlin House**
- 31 Student Housing
- **32 Mullett House**
- **33 Morreale Carriage House** (Career Center)
- **34 Morreale House** (Career Center)
- 35 Windom House
- 36 Haskell House
- 37 Sutton Study Center (part of Max Kade House)

- 38 Max Kade House
- **39 Elbert House**
- 40 Faculty/Staff Housing
- **41 Van Briggle Building** (Facilities)
- **42 Transportation Services**
- 43 Facilities Grounds Shop
- 44 College property
- **45 Facilities Support Services**
- **46 Creekside Facility**
- **47 Facilities Warehouse**
- 48 Facilities Mechanical Services
- 49 Stewart House
- 50 College property
- **51 Tutt Alumni House**
- 52 Breton Hall
- 53 Interdisciplinary (ID) House
- **54 Dern House** (Southwest Studies)
- **55 Mierow House** (Education)
- **56 Gill House** (Education)
- **57 Tutt Library**
- **58 Palmer Hall**
- 59 Olin Hall/Olin Annex
- **60 Barnes Science Center**
- **61 Tutt Science Center**
- **62 Mathias Hall**
- **63 Arthur House**
- **64 Hybl Community Center**
- **65 Salazar House**
- **66 Chiles House**
- **67 Goodacre House**
- **68 Fleming House**
- 69 Clarke House
- 70 Ellinanus ed Henre
- 70 Ellingwood House
- 71 Heckman House
- **72 Roberts House**
- 73 Campus Safety
- 74-82 Student Housing

- 83 Cutler Publications
- 84 Sigma Chi Fraternity
- **85 Student Greenhouse**
- **86 Delta Gamma Sorority**
- 87 Jackson House
- 88 College property
- 89 Kappa Alpha Theta Sorority
- 90 Lennox House
- 91 Faculty/Staff Housing
- 92 Collaborative for Community Engagement
- 93 Student Housing
- 94 Office of Sustainability
- 95-96 Student Housing
- 97 Student Opportunities & Advising Hub
- 98 Student Housing
- 99 Kappa Sigma Fraternity
- **100-104 Student Housing**
- **105 College property**
- **106 Annual Giving/DIALogue**
- 107 Student Housing
- 108 Creativity & Innovation at CC
- 109 Piano Tuning & Repair Shop
- **110 Competitive Communications House**
- 111-112 Student Housing
- 113 Sodexo
- 114-115 Student Housing
- 116 Ombuds Office
- 119 Bennett Children's Center
- **120 Autrey Field Facility**
- **121 Bates House**
- 122 Ahlberg Outdoor Education & Gear House
- **123 Shove Memorial Chapel**
- **124 South Hall & South Commons**
- 125 Ed Robson Arena
- 126 Yalich Student Services Center
- 127 SSS Faculty Offices