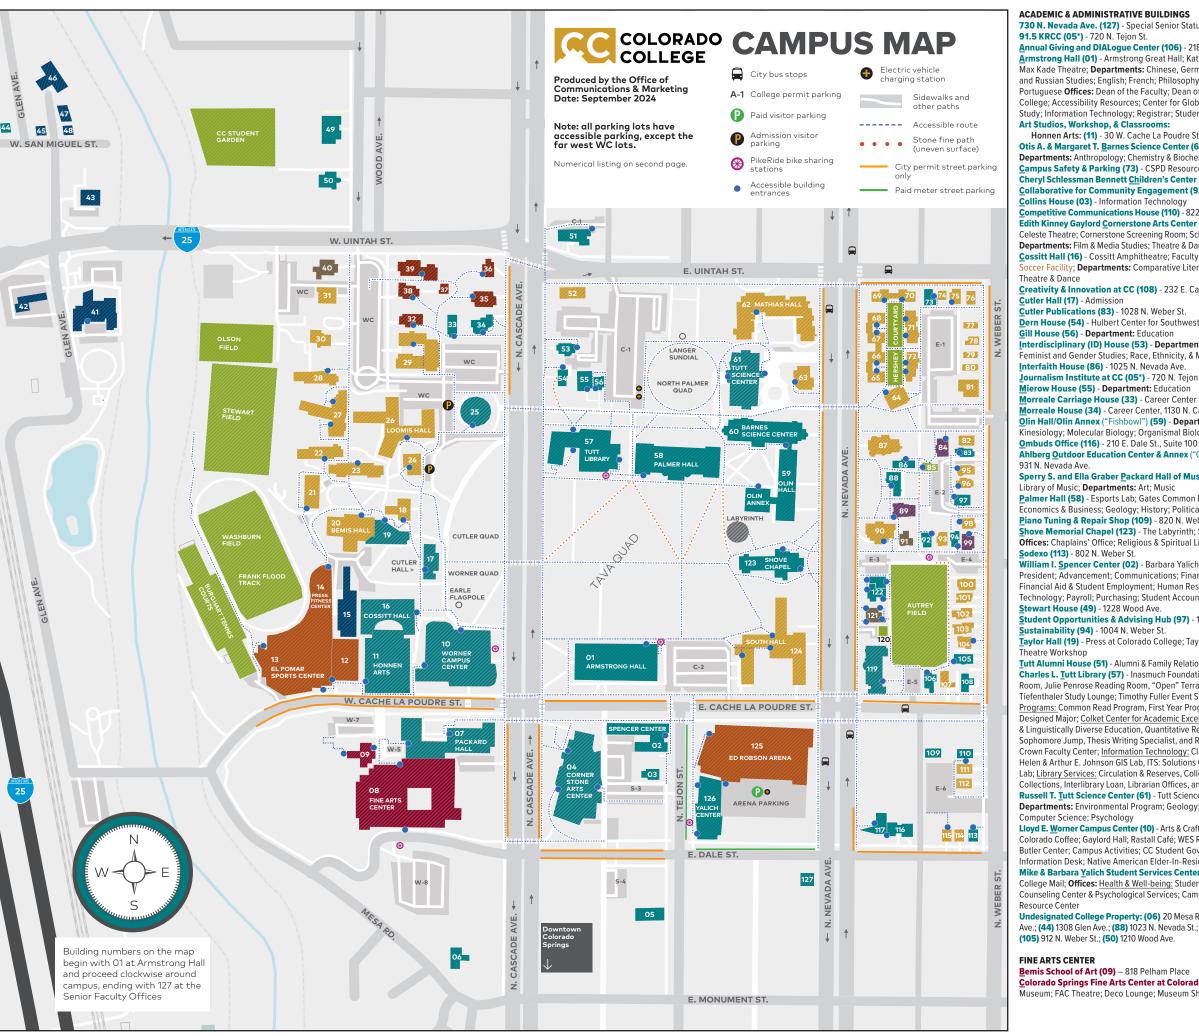

#### **ACADEMIC & ADMINISTRATIVE BUILDINGS**

730 N. Nevada Ave. (127) - Special Senior Status (SSS) Faculty Offices 91.5 KRCC (05\*) - 720 N. Tejon St.

Annual Giving and DIALogue Center (106) - 218 E. Cache La Poudre St. Armstrong Hall (01) - Armstrong Great Hall; Kathryn Mohrman Theatre; Max Kade Theatre; **Departments:** Chinese, German, Italian, Japanese and Russian Studies; English; French; Philosophy; Religion; Spanish and Portuguese Offices: Dean of the Faculty; Dean of Students; Dean of the College; Accessibility Resources; Center for Global Education & Field Study; Information Technology; Registrar; Student Life; Summer Session Art Studios, Workshop, & Classrooms:

Honnen Arts: (11) - 30 W. Cache La Poudre St.

Otis A. & Margaret T. Barnes Science Center (60) - Phipps Observatory; Departments: Anthropology; Chemistry & Biochemistry; Physics Campus Safety & Parking (73) - CSPD Resource Officer

Cheryl Schlessman Bennett Children's Center (119) - 909 N. Nevada Ave. Collaborative for Community Engagement (92) - 1008 N. Weber St.

Collins House (03) - Information Technology Competitive Communications House (110) - 822 N. Weber Ave. Edith Kinney Gaylord Cornerstone Arts Center (04) - Richard F.

Celeste Theatre; Cornerstone Screening Room; Schlessman Main Space; **Departments:** Film & Media Studies; Theatre & Dance Cossitt Hall (16) - Cossitt Amphitheatre; Faculty Commons; Women's Soccer Facility; **Departments:** Comparative Literature & Classics;

Creativity & Innovation at CC (108) - 232 E. Cache La Poudre St. Cutler Hall (17) - Admission

Cutler Publications (83) - 1028 N. Weber St.

Dern House (54) - Hulbert Center for Southwest Studies Gill House (56) - Department: Education

Interdisciplinary (ID) House (53) - Departments: Asian Studies; Feminist and Gender Studies; Race, Ethnicity, & Migration Studies

Interfaith House (86) - 1025 N. Nevada Ave. Journalism Institute at CC (05\*) - 720 N. Tejon St. Mierow House (55) - Department: Education

Morreale Carriage House (33) - Career Center Morreale House (34) - Career Center, 1130 N. Cascade Ave.

Olin Hall/Olin Annex ("Fishbowl") (59) - Departments: Human Biology & Kinesiology; Molecular Biology; Organismal Biology & Ecology

Ahlberg Outdoor Education Center & Annex ("Gear House") (122) 931 N. Nevada Ave.

Sperry S. and Ella Graber Packard Hall of Music and Art (07) - Seay Library of Music; **Departments:** Art; Music

Palmer Hall (58) - Esports Lab; Gates Common Room Departments: Economics & Business; Geology; History; Political Science; Sociology

Piano Tuning & Repair Shop (109) - 820 N. Weber St. Shove Memorial Chapel (123) - The Labyrinth; Sacred Grounds;

Offices: Chaplains' Office: Religious & Spiritual Life Sodexo (113) - 802 N. Weber St.

William I. Spencer Center (02) - Barbara Yalich Boardroom; Offices: President; Advancement; Communications; Finance & Administration; Financial Aid & Student Employment; Human Resources; Information Technology; Payroll; Purchasing; Student Accounts

Stewart House (49) - 1228 Wood Ave.

Student Opportunities & Advising Hub (97) - 1014 N. Weber St. Sustainability (94) - 1004 N. Weber St.

Taylor Hall (19) - Press at Colorado College; Taylor Theatre; Student Theatre Workshop

Tutt Alumni House (51) - Alumni & Family Relations; 1205 N. Cascade Ave. Charles L. Tutt Library (57) - Inasmuch Foundation Summit Reading Room, Julie Penrose Reading Room, "Open" Terraces; Susie B's Café; Tiefenthaler Study Lounge; Timothy Fuller Event Space; Offices: Academic Programs: Common Read Program, First Year Programs, Independently Designed Major: Colket Center for Academic Excellence: Office of Culturally & Linguistically Diverse Education, Quantitative Reasoning Center (QRC), Sophomore Jump, Thesis Writing Specialist, and Ruth Barton Writing Center; Crown Faculty Center; Information Technology: Class of 1967 Tech Sandbox, Helen & Arthur E. Johnson GIS Lab, ITS: Solutions Center, and Ryan Data Viz Lab; Library Services: Circulation & Reserves, College Archives & Special Collections, Interlibrary Loan, Librarian Offices, and Research Desk Russell T. Tutt Science Center (61) - Tutt Science Lecture Hall;

**Departments:** Environmental Program; Geology; Mathematics & Computer Science: Psychology

Lloyd E. Worner Campus Center (10) - Arts & Crafts Studios; Benjamin's Cafe; Colorado Coffee; Gaylord Hall; Rastall Café; WES Room; Offices: The Butler Center; Campus Activities; CC Student Government Association; Information Desk; Native American Elder-In-Residence Mike & Barbara Yalich Student Services Center (126) - CC Bookstore;

College Mail; Offices: Health & Well-being: Student Health Center; Counseling Center & Psychological Services; Campus Advocate; Wellness Resource Center

Undesignated College Property: (06) 20 Mesa Rd.; (25) 1106 N. Cascade Ave.; (44) 1308 Glen Ave.; (88) 1023 N. Nevada St.; (91) 1005 N. Nevada Ave. (105) 912 N. Weber St.; (50) 1210 Wood Ave.

## **FINE ARTS CENTER**

Bemis School of Art (09) - 818 Pelham Place

Colorado Springs Fine Arts Center at Colorado College (08) - FAC Museum: FAC Theatre: Deco Lounge: Museum Shop: Taste restaurant

## **ATHLETICS & SPORTS FACILITIES**

Adam F. Press Fitness Center (14)

El Pomar Sports Center (13) - Auxiliary Gym; Jerry Carle Varsity Strength & Conditioning; J. Juan Reid Arena; Ritt Kellogg Climbing Gym; Squash &

Chapman Community Plaza (multipurpose meeting room & classroom):

Racquetball Courts; Thomas Athletics Administration Complex; Departments: Human Biology & Kinesiology; Offices: Athletics Ed Robson Arena (125) - Art Studio; Centura Sports Medicine Center;

Rollins-Edmonds Plaza; Tigers Team Store; Offices: Hockey Coaches; Arena Staff; Ticket Offices Schlessman Natatorium (Pool) (12)

## **STUDENT RESIDENCE HALLS & HOUSES**

Antero Apartments (23)

Arthur House (63)

Bemis Hall (20) - Bemis Great Hall; Offices: Housing & Conferences;

Student Insurance; Student Life Blanca Apartments (22)

Breton Hall (52)

Chiles House (66) - 1115-BC N. Nevada Ave. Clarke House (69) - 209-AB E. Uintah St.

Edith Gaylord House (29)

El Diente Apartments (28)

**Ellingwood House (70)** - 209-CD E. Uintah St.

Fleming House (68) - 1115-F N. Nevada Ave. Goodacre House (67) - 1115-DE N. Nevada Ave.

Hamlin House (30) - 1148 N. Cascade Ave.

Heckman House (71) - 1111-ABCD N. Nevada Ave. Hybl Community Center (64) - 1107 N. Nevada Ave.

Jackson House (87)

John Lord Knight Apartments (27) - Jerome P. McHugh Commons

& Alumni Plaza; Preserve Cafe Lennox House (90)

Loomis Hall (26) Mathias Hall (62) - Local Goods

McGregor Hall (21) Montgomery Hall (24)

Roberts House (72) - 1109-ABC N. Nevada Ave. Salazar House (65) - 1115-A N. Nevada Ave.

Senior Cottages (75, 76, 79, 80, 82, 101, 102, 104)

<u>S</u>tudent Housing (31, 74, 77, 78, 81, 93, 95, 96, 98, 100, 103, 107, 111, 112, 114, 115)

South Hall (124) - South Hall Commons

Ticknor Hall (18) - Offices: Food Service/ Bon Appetit

#### STUDENT LANGUAGE HOUSES

Elbert House (39) - West Wing: Italian; East Wing (ELF):

Japanese & Chinese Haskell House (36) - French

Max Kade House (38) - German

Mullett House (32) - Russian

Leonard Sutton Study Center (37) - part of Max Kade House

Windom House (35) - Spanish

## **SORORITY & FRATERNITY HOUSES**

Kappa Alpha Theta Sorority (89) Kappa Sigma Fraternity (99) Sigma Chi Fraternity (84)

## **FACULTY & STAFF CAMPUS HOUSING**

Bates House (121) - 921 N. Nevada Ave.; visiting faculty housing Visiting Faculty Housing (40)

## **FACILITIES & BUILDING SERVICES**

Williams Central Plant (15)

Creekside Facility (46) - Library Services

Facilities Grounds Shop (43) - 230 W. Uintah St.

Facilities Mechanical Services Office (48) - 232 W. San Miguel St.

Facilities Support Services (45) - 240 W. San Miguel St.

Facilities Warehouse (47) - 228 W. San Miguel St.

Transportation Shop (42) - 1144 N. Glen Ave.

Van Briggle Building (41) - Facilities Services administration; Maintenance shops

# CAMPUS GREENSPACE & SPORTS FIELDS

Autrey Field Support Facility (120) - 915 N. Nevada Ave. Student <u>Greenhouse</u> (85)

Quads: Cutler, North Palmer, Tava, and Worner

Donald E. Autrey Field

CC Student Garden - Stewart House

Hershey Courtyard

Olson Field

ewart Field

Burghart Tennis Courts

Washburn Field & Frank Flood Track

\*(05) As part of the Southern Colorado Public Media Center (only the offices listed are college affiliated)

# **BUILDING LISTING, NUMERICAL ORDER**

- 01 Armstrong Hall
- **02 Spencer Center**
- **03 Collins House (ITS)**
- **04 Cornerstone Arts Center**
- **05 KRCC/Journalism Institute at CC**
- **06 Woman's Club** (Advancement: Volunteer Leadership)
- 07 Packard Hall
- 08 Fine Arts Center
- 09 Bemis School of Art
- **10 Worner Campus Center**
- **11 Honnen Arts** (temporary as of 9/21)
- 12 Schlessman Natatorium (Pool)
- 13 El Pomar Sports Center
- **14 Adam Press Fitness Center**
- **15 Williams Central Plant**
- **16 Cossitt Hall**
- 17 Cutler Hall (Admission)
- **18 Ticknor Hall**
- 19 Taylor Hall
- 20 Bemis Hall
- 21 McGregor Hall
- **22 Blanca Apartments**
- 23 Antero Apartments
- 24 Montgomery Hall
- 25 College property (Student Health in Yalich Center as of 9/21)
- **26 Loomis Hall**
- **27 John Lord Knight (JLK) Apartments**
- **28 El Diente Apartments**
- 29 Edith Gaylord House
- 30 Hamlin House
- 31 Student Housing
- 32 Mullett House
- **33 Morreale Carriage House** (Career Center)
- **34 Morreale House** (Career Center)
- **35 Windom House**
- 36 Haskell House
- **37 Sutton Study Center** (part of Max Kade House)

- 38 Max Kade House
- 39 Elbert House
- 40 Faculty/Staff Housing
- **41 Van Briggle Building** (Facilities)
- **42 Transportation Services**
- 43 Facilities Grounds Shop
- 44 College property
- **45 Facilities Support Services**
- **46 Creekside Facility**
- **47 Facilities Warehouse**
- 48 Facilities Mechanical Services
- **49 Stewart House**
- 50 College property
- **51 Tutt Alumni House**
- 52 Breton Hall
- 53 Interdisciplinary (ID) House
- **54 Dern House** (Southwest Studies)
- **55 Mierow House** (Education)
- **56 Gill House** (Education)
- **57 Tutt Library**
- **58 Palmer Hall**
- 59 Olin Hall/Olin Annex
- **60 Barnes Science Center**
- **61 Tutt Science Center**
- **62 Mathias Hall**
- **63 Arthur House**
- **64 Hybl Community Center**
- **65 Salazar House**
- **66 Chiles House**
- **67 Goodacre House**
- **68 Fleming House**
- **69 Clarke House**
- **70 Ellingwood House**
- 71 Heckman House
- **72 Roberts House**
- 73 Campus Safety
- 74-82 Student Housing

- 83 Cutler Publications
- 84 Sigma Chi Fraternity
- **85 Student Greenhouse**
- **86 Delta Gamma Sorority**
- **87 Jackson House**
- 88 College property
- 89 Kappa Alpha Theta Sorority
- 90 Lennox House
- 91 Faculty/Staff Housing
- 92 Collaborative for Community Engagement
- 93 Student Housing
- 94 Office of Sustainability
- 95-96 Student Housing
- 97 Student Opportunities & Advising Hub
- 98 Student Housing
- 99 Kappa Sigma Fraternity
- **100-104 Student Housing**
- **105 College property**
- **106 Annual Giving/DIALogue**
- 107 Student Housing
- 108 Creativity & Innovation at CC
- 109 Piano Tuning & Repair Shop
- **110 Competitive Communications House**
- 111-112 Student Housing
- 113 Sodexo
- 114-115 Student Housing
- 116 Ombuds Office
- 119 Bennett Children's Center
- **120 Autrey Field Facility**
- **121 Bates House**
- 122 Ahlberg Outdoor Education & Gear House
- **123 Shove Memorial Chapel**
- **124 South Hall & South Commons**
- 125 Ed Robson Arena
- 126 Yalich Student Services Center
- **127 SSS Faculty Offices**