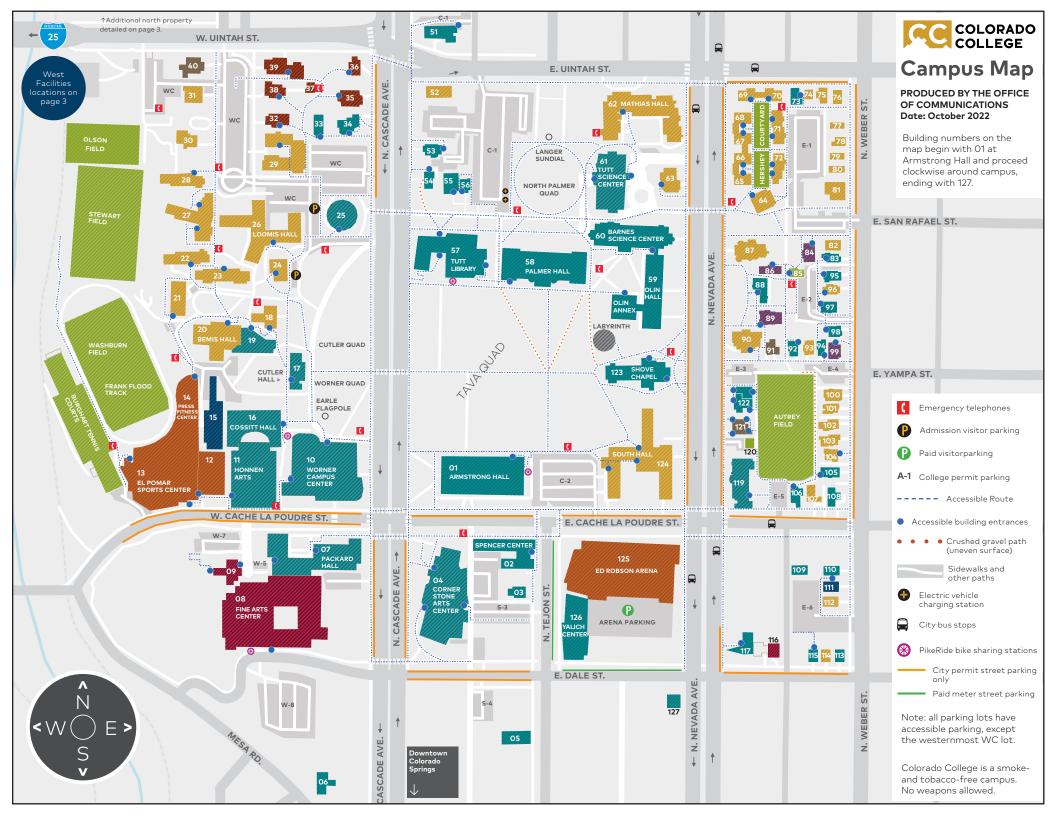

#### **ACADEMIC & ADMINISTRATIVE BUILDINGS**

**730 N. Nevada Ave. (127)** - Special Senior Status (SSS) Faculty Offices **91.5 KRCC (05\*)** - 720 N. Tejon St.

Annual Giving and DIALogue Center (106) - 218 E. Cache La Poudre St. Armstrong Hall (01) - Armstrong Great Hall; Kathryn Mohrman Theatre; Max Kade Theatre; Departments: Chinese, German, Italian, Japanese and Russian Studies; English; French; Philosophy; Religion; Spanish and Portuguese Offices: Provost; Vice Provost; Dean of the Faculty; Dean of Students; Accessibility Resources; Center for Global Education & Field Study; Information Technology; Registrar; Student Life; Summer Session Art Studios, Workshop, & Classrooms:

Temporary spaces: (113) - 802 N. Weber St.; (117) - 801 N. Nevada Ave. Honnen Arts: (11) - 30 W. Cache La Poudre St. Otis A. & Margaret T. Barnes Science Center (60) - Phipps Observatory;

Departments: Anthropology; Chemistry & Biochemistry; Physics
Campus Safety & Parking (73) - CSPD Resource Officer
Cheryl Schlessman Bennett Children's Center (119) - 909 N. Nevada Ave.
Collaborative for Community Engagement (92) - 1008 N. Weber St.

Collins House (03) - Information Technology

Competitive Communications House (110) - 822 N. Weber Ave.
Edith Kinney Gaylord Cornerstone Arts Center (04) - Richard F.

Celeste Theatre; Cornerstone Screening Room; Schlessman Main Space; **Departments:** Film & Media Studies: Theatre & Dance

Cossitt Hall (16) - Cossitt Amphitheatre; Faculty Commons; Women's Soccer Facility; Departments: Comparative Literature & Classics; Theatre & Dance

<u>Creativity & Innovation at CC (108)</u> - 232 E. Cache La Poudre St. <u>Cutler Hall (17)</u> - Admission

Cutler Publications (83) - 1028 N. Weber St.

Dern House (54) - Hulbert Center for Southwest Studies

Gill House (56) - Department: Education

Interdisciplinary (ID) House (53) - Departments: Asian Studies; Feminist and Gender Studies; Race, Ethnicity, & Migration Studies

**Journalism Institute at CC (05\*)** - 720 N. Tejon St.

Mierow House (55) - Department: Education

Morreale Carriage House (33) - Career Center

Morreale House (34) - Career Center, 1130 N. Cascade Ave.

Olin Hall/Olin Annex ("Fishbowl") (59) Departments: Human Biology & Kinesiology; Molecular Biology; Organismal Biology & Ecology

Ablborg Outdoor Education Contact & Annex ("Coar House") (123)

Ahlberg Outdoor Education Center & Annex ("Gear House") (122) - 931 N. Nevada Ave.

**Sperry S. and Ella Graber Packard Hall of Music and Art (07)** - Seay Library of Music; **Departments:** Art; Music

Palmer Hall (58) - Esports Lab; Gates Common Room Departments: Economics & Business; Geology; History; Political Science; Sociology Piano Tuning & Repair Shop (109) - 820 N. Weber St.

Shove Memorial Chapel (123) - The Labyrinth; Sacred Grounds;

Offices: Chaplains' Office; Religious & Spiritual Life

William I. Spencer Center (02) - Barbara Yalich Boardroom; Offices: President; Advancement; Communications; Finance & Administration; Financial Aid & Student Employment; Human Resources; Information

Technology; Payroll; Purchasing; Student Accounts **Spiritual Life House (115)** - 222 E. Dale St.

Stewart House (49) - 1228 Wood Ave.

Student Opportunities & Advising Hub (97) - 1014 N. Weber St.

Sustainability (94) - 1004 N. Weber St.

**Taylor Hall (19)** - Press at Colorado College; Taylor Theatre; Student Theatre Workshop

Tutt Alumni House (51) - Alumni & Family Relations; 1205 N. Cascade Ave.

Charles L. Tutt Library (57) - Inasmuch Foundation Summit Reading Room, Julie Penrose Reading Room, "Open" Terraces; Susie B's Café; Tiefenthaler Study Lounge; Timothy Fuller Event Space; Offices:

Academic Programs: Common Read Program, First Year Programs, Independently Designed Major; Colket Center for Academic Excellence: Cultural & Linguistic Diversity Education Specialist, Quantitative Reasoning Center (QRC), Sophomore Jump, Thesis Writing Specialist, and Ruth Barton Writing Center; Crown Faculty Center; Information Technology: Class of 1967 Tech Sandbox, Helen & Arthur E. Johnson GIS Lab, ITS: Solutions Center, and Ryan Data Viz Lab; Library Services: Circulation & Reserves, College Archives & Special Collections, Interlibrary Loan, Librarian Offices, and Research Desk

Russell T. Tutt Science Center (61) - Tutt Science Lecture Hall; Departments: Environmental Program; Geology; Mathematics & Computer Science; Psychology

Lloyd E. Worner Campus Center (10) - Arts & Crafts Studios; Benjamin's Cafe; Colorado Coffee; Gaylord Hall; Rastall Café; WES Room; Offices: The Butler Center; Campus Activities; CC Student Government Association; Civil Rights & Title IX; Information Desk; Native American Elder-In-Residence

Mike & Barbara Yalich Student Services Center (126) - CC Bookstore; College Mail; Offices: Health & Well-being: Student Health Center; Counseling Center & Psychological Services; Sexual Assault Response & Prevention Coordinator; Wellness Resource Center

Undesignated College Property: (06) 20 Mesa Rd.; (25) 1106 N. Cascade Ave.; (44) 1308 Glen Ave.; (88) 1023 N. Nevada St.; (95) 1024 N. Weber St.; (98) 1010 N Weber St.; (105) 912 N. Weber St.; (50) 1210 Wood Ave.

#### **FINE ARTS CENTER**

Bemis School of Art (09) – 818 Pelham Place

Colorado Springs Fine Arts Center at Colorado College (08) - FAC Museum; FAC Theatre; Deco Lounge; Museum Shop; Taste restaurant Fine Arts Center Communications (116) - 214 E. Dale St.

#### **ATHLETICS & SPORTS FACILITIES**

**Adam F. Press Fitness Center (14)** 

El Pomar Sports Center (13) - Auxiliary Gym; Jerry Carle Varsity Strength & Conditioning; J. Juan Reid Arena; Ritt Kellogg Climbing Gym; Squash & Racquetball Courts; Thomas Athletics Administration Complex; Departments: Human Biology & Kinesiology; Offices: Athletics

Ed Robson Arena (125) - Art Studio; Centura Sports Medicine Center; Chapman Community Plaza (multipurpose meeting room & classroom); Rollins-Edmonds Plaza; Tigers Team Store; Offices: Hockey Coaches; Arena Staff; Ticket Offices

Schlessman Natatorium (Pool) (12)

# **STUDENT RESIDENCE HALLS & HOUSES**

Antero Apartments (23)

**Arthur House (63)** 

Bemis Hall (20) - Bemis Great Hall; Offices: Housing & Conferences; Student Insurance: Student Life

Blanca Apartments (22)

**Breton Hall (52)** 

Chiles House (66) - 1115-BC N. Nevada Ave.

Clarke House (69) - 209-AB E. Uintah St.

**Edith Gaylord House (29)** 

El Diente Apartments (28)

Ellingwood House (70) - 209-CD E. Uintah St.

Fleming House (68) - 1115-F N. Nevada Ave.

Goodacre House (67) - 1115-DE N. Nevada Ave.

Hamlin House (30) - 1148 N. Cascade Ave.

Heckman House (71) - 1111-ABCD N. Nevada Ave.

Hybl Community Center (64) - 1107 N. Nevada Ave.

Jackson House (87)

John Lord Knight Apartments (27) - Jerome P. McHugh Commons &

Alumni Plaza; Preserve Cafe Lennox House (90)

Loomis Hall (26)

Mathias Hall (62) - Local Goods

McGregor Hall (21)

Montgomery Hall (24)

Roberts House (72) - 1109-ABC N. Nevada Ave.

Salazar House (65) - 1115-A N. Nevada Ave.

**Senior Cottages (75, 76, 79, 80, 82, 101, 102, 104, 114)** 

**Student Housing (31, 74, 77, 78, 81,100, 103, 107, 112)** 

South Hall (124) - South Hall Commons

**Synergy House 1018 (96)** - 1018 N. Weber St.

Synergy House 1006 (93) - 1006 N. Weber St.

Ticknor Hall (18) - Offices: Food Service/ Bon Appetit

#### STUDENT LANGUAGE HOUSES

Elbert House (39) - West Wing: Italian; East Wing (ELF):

Japanese & Chinese

Haskell House (36) - French

Max Kade House (38) - German

Mullett House (32) - Russian

Leonard Sutton Study Center (37) - part of Max Kade House

Windom House (35) - Spanish

## **SORORITY & FRATERNITY HOUSES**

Delta Gamma Sorority (86)

Kappa Alpha Theta Sorority (89)

Kappa Sigma Fraternity (99)

Phi Gamma Delta Fraternity (98)

Sigma Chi Fraternity (84)

## **FACULTY & STAFF CAMPUS HOUSING**

Bates House (121) - 921 N. Nevada Ave; visiting faculty housing Residence Life Coordinator (95)

Sr. Vice President & Chief of Staff Residence (91)

Visiting Faculty Housing (40)

#### **FACILITIES & BUILDING SERVICES**

Williams Central Plant (15)

Sodexo Custodial Services (111) - 818 N. Weber St.

## **CAMPUS GREENSPACE & SPORTS FIELDS**

Autrey Field Support Facility (115) - 915 N. Nevada Ave.

Student Greenhouse (81)

Quads: Cutler, North Palmer, Tava, and Worner

Donald E. <u>A</u>utrey Field

Hershey Courtyard

Olson Field

Stewart Field

Burghart Tennis Courts

Washburn Field & Frank Flood Track

PRODUCED BY THE OFFICE OF COMMUNICATIONS Date: August 2021

# **BUILDING LIST, NUMERICAL ORDER**

- 01 Armstrong Hall
- **02 Spencer Center**
- 03 Collins House (ITS)
- **04 Cornerstone Arts Center**
- 05 KRCC/Journalism Institute at CC
- 06 Woman's Club (Advancement: Volunteer Leadership)
- 07 Packard Hall
- 08 Fine Arts Center
- 09 Bemis School of Art
- **10 Worner Campus Center**
- **11 Honnen Arts** (temporary as of 9/21)
- 12 Schlessman Natatorium (Pool)
- 13 El Pomar Sports Center
- 14 Adam Press Fitness Center
- 15 Williams Central Plant
- **16 Cossitt Hall**
- 17 Cutler Hall (Admission)
- 18 Ticknor Hall
- 19 Taylor Hall
- 20 Bemis Hall
- 21 McGregor Hall
- 22 Blanca Apartments
- 23 Antero Apartments
- 24 Montgomery Hall
- **25 College property** (Student Health in Yalich Center as of 9/21)
- 26 Loomis Hall
- 27 John Lord Knight (JLK) Apartments
- 28 El Diente Apartments
- 29 Edith Gaylord House
- 30 Hamlin House
- 31 Student Housing
- 32 Mullett House
- 33 Morreale Carriage House (Career Center)
- 34 Morreale House (Career Center)
- 35 Windom House
- 36 Haskell House
- 37 Sutton Study Center (part of Max Kade House)
- 38 Max Kade House

- 39 Elbert House
- 40 Faculty/Staff Housing
- 41 Van Briggle Building (Facilities)
- **42 Transportation Services**
- 43 Facilities Grounds Shop
- 44 College property
- **45 Facilities Support Services**
- 46 Creekside Facility
- 47 Facilities Warehouse
- 48 Facilities Mechanical Services
- 49 Stewart House
- 50 College property
- 51 Tutt Alumni House
- 52 Breton Hall
- 53 Interdisciplinary (ID) House
- **54 Dern House** (Southwest Studies)
- 55 Mierow House (Education)
- **56 Gill House** (Education)
- **57 Tutt Library**
- **58 Palmer Hall**
- 59 Olin Hall/Olin Annex
- **60 Barnes Science Center**
- **61 Tutt Science Center**
- 62 Mathias Hall
- 63 Arthur House
- **64 Hybl Community Center**
- 65 Salazar House
- **66 Chiles House**
- **67 Goodacre House**
- **68 Fleming House**
- 69 Clark House
- 70 Ellingwood House
- 71 Heckman House
- 72 Roberts House
- 73 Campus Safety
- 74-82 Student Housing
- 83 Cutler Publications
- 84 Sigma Chi Fraternity

- **85 Student Greenhouse**
- 86 Delta Gamma Sorority
- 87 Jackson House
- 88 College property
- 89 Kappa Alpha Theta Sorority
- 90 Lennox House
- 91 Faculty/Staff Housing
- 92 Collaborative for Community Engagement
- 93 Synergy House (1006)
- 94 Office of Sustainability
- 95 Faculty/Staff Housing
- 96 Synergy House (1018)
- 97 Student Opportunities & Advising Hub
- 98 Phi Gamma Delta Fraternity
- 99 Kappa Sigma Fraternity
- 100-104 Student Housing
- 105 College property
- 106 Annual Giving/DIALogue
- 107 Student Housing
- 108 Creativity & Innovation at CC
- 109 Piano Tuning & Repair Shop
- 110 Competitive Communications House
- 111 Sodexo Custodial Services
- 112 Student Housing
- 113 Art Studios (temporary)
- 114 Student Housing
- 115 Spiritual Life House
- **116 Fine Arts Center Communications**
- **117 Art Studios** (temporary)
- 118 Art Studios (temporary)
- 119 Bennett Children's Center
- 120 Autrey Field Facility
- 121 Bates House
- 122 Ahlberg Outdoor Education & Gear House
- 123 Shove Memorial Chapel
- 124 South Hall & South Commons
- 125 Ed Robson Arena
- 126 Yalich Student Services Center
- 127 SSS Faculty Offices