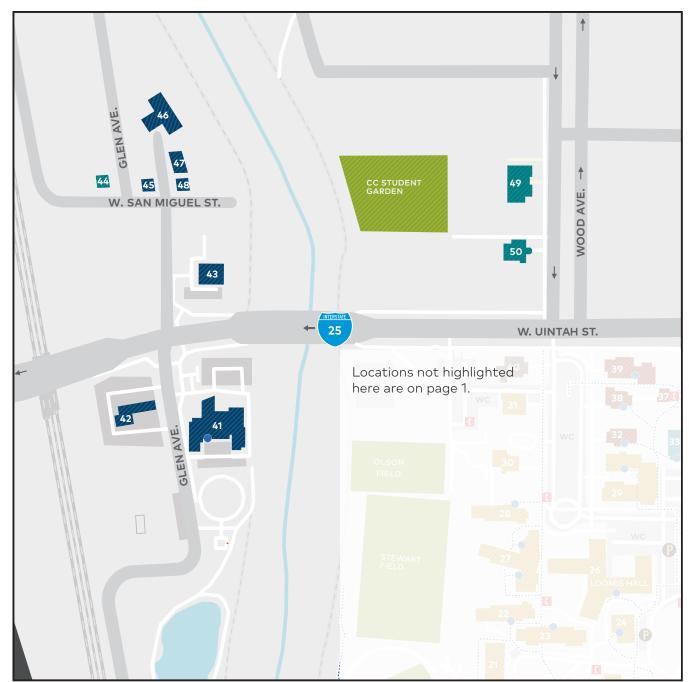

# **FACILITIES & BUILDING SERVICES**

Creekside Facility (46) - Library Services
Facilities Grounds Shop (43) - 230 W. Uintah St.
Facilities Mechanical Services Office (48) - 232 W. San Miguel St.
Facilities Support Services (45) - 240 W. San Miguel St.
Facilities Warehouse (47) - 228 W. San Miguel St.
Sodexo Custodial Services (111) - 818 N. Weber St.
Transportation Shop (42) - 1144 N. Glen Ave.
Van Briggle Building (41) - Facilities Services administration;
Maintenance shops

## **ACADEMIC & ADMINISTRATIVE BUILDINGS**

<u>Stewart House (46)</u> - 1228 Wood Ave. Undesignated college property (44, 50)

# **CAMPUS GREENSPACE & SPORTS FIELDS**

CC Student Garden

- 39 Elbert House
- 40 Faculty/Staff Housing
- 41 Van Briggle Building (Facilities)
- **42 Transportation Services**
- 43 Facilities Grounds Shop
- 44 College property
- **45 Facilities Support Services**
- 46 Creekside Facility
- 47 Facilities Warehouse
- 48 Facilities Mechanical Services
- 49 Stewart House
- 50 College property
- 51 Tutt Alumni House
- 52 Breton Hall
- 53 Interdisciplinary (ID) House
- **54 Dern House** (Southwest Studies)
- 55 Mierow House (Education)
- **56 Gill House** (Education)
- **57 Tutt Library**
- **58 Palmer Hall**
- 59 Olin Hall/Olin Annex
- **60 Barnes Science Center**
- **61 Tutt Science Center**
- 62 Mathias Hall
- 63 Arthur House
- **64 Hybl Community Center**
- 65 Salazar House
- **66 Chiles House**
- **67 Goodacre House**
- **68 Fleming House**
- 69 Clark House
- 70 Ellingwood House
- 71 Heckman House
- 72 Roberts House
- 73 Campus Safety
- 74-82 Student Housing
- 83 Cutler Publications
- 84 Sigma Chi Fraternity